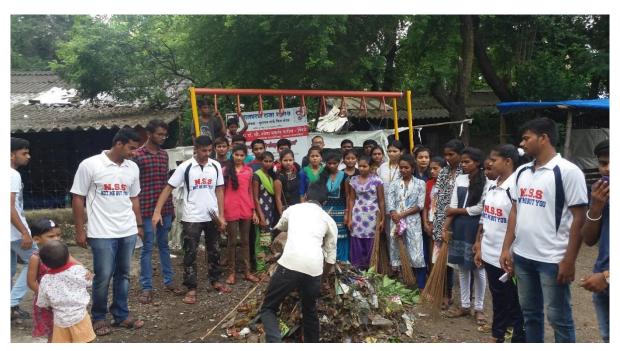

#### MEGA CLEANLINESS CAMPAIGN

Sonopant Dandekar College has organized a Mega Cleanliness Campaign on Thursday, 11<sup>th</sup> October 2018 to ensure a concrete action program to be organized against unhygienic conditions in Palghar city. The initiative is named as 'One Step Towards Cleanliness'. All NSS volunteers are hereby informed to assemble near RD Centre at 9 a.m. They are further informed to contact their group leaders.

Attendance is mandatory for all NSS volunteers.

Rohit Gaikwad

NSS. Program Officer

Dr. Kiran J. Save

**Principal** 