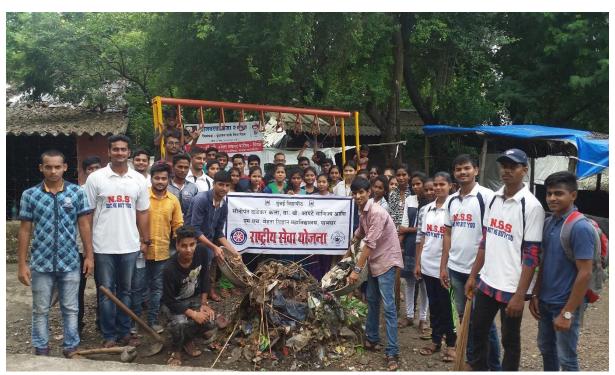

#### MEGA CLEANLINESS CAMPAIGN

Sonopant Dandekar College has organized a Mega Cleanliness Campaign on Thursday, 11<sup>th</sup> October 2018 to ensure a concrete action program to be organized against unhygienic conditions in Palghar city. The initiative is named as 'One Step Towards Cleanliness'. All NSS volunteers are hereby informed to assemble near RD Centre at 9 a.m. They are further informed to contact their group leaders.

Attendance is mandatory for all NSS volunteers.

Rohit Gaikwad

NSS. Program Officer

Dr. Kiran J. Save

**Principal** 